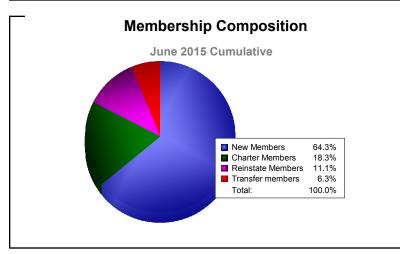

District 20 N As of June 2015 Cumulative

| Year      | New<br>Clubs | Dropped<br>Clubs | Gain/<br>Loss<br>Clubs | New<br>Members | Charter<br>Members | Reinstate<br>Members | Transfer<br>Members | Total<br>Member<br>Added | Total<br>Members<br>Dropped | Gain/<br>Loss<br>Members |
|-----------|--------------|------------------|------------------------|----------------|--------------------|----------------------|---------------------|--------------------------|-----------------------------|--------------------------|
| 2010-2011 | 0            | -2               | -2                     | 98             | 0                  | 19                   | 15                  | 132                      | -176                        | -44                      |
| 2011-2012 | 0            | -1               | -1                     | 94             | 0                  | 26                   | 9                   | 129                      | -194                        | -65                      |
| 2012-2013 | 0            | -2               | -2                     | 78             | 1                  | 10                   | 6                   | 95                       | -159                        | -64                      |
| 2013-2014 | 0            | -2               | -2                     | 100            | 2                  | 13                   | 6                   | 121                      | -154                        | -33                      |
| 2014-2015 | 1            | -1               | 0                      | 81             | 23                 | 14                   | 8                   | 126                      | -134                        | -8                       |
| Average   | 0            | -2               | -1                     | 90             | 5                  | 16                   | 9                   | 121                      | -163                        | -43                      |