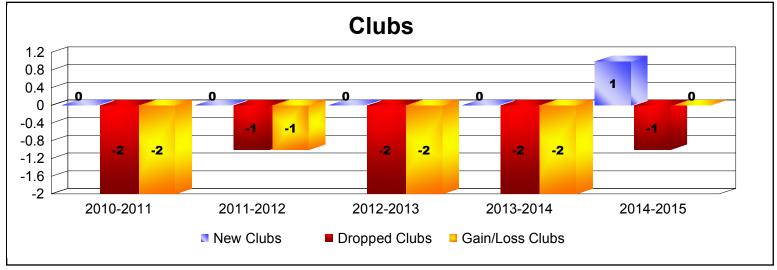

District 20 N As of June 2015 Cumulative

| Year      | New<br>Clubs | Dropped<br>Clubs | Gain/<br>Loss<br>Clubs | New<br>Members | Charter<br>Members | Reinstate<br>Members | Transfer<br>Members | Total<br>Member<br>Added | Total<br>Members<br>Dropped | Gain/<br>Loss<br>Members |
|-----------|--------------|------------------|------------------------|----------------|--------------------|----------------------|---------------------|--------------------------|-----------------------------|--------------------------|
| 2010-2011 | 0            | -2               | -2                     | 98             | 0                  | 19                   | 15                  | 132                      | -176                        | -44                      |
| 2011-2012 | 0            | -1               | -1                     | 94             | 0                  | 26                   | 9                   | 129                      | -194                        | -65                      |
| 2012-2013 | 0            | -2               | -2                     | 78             | 1                  | 10                   | 6                   | 95                       | -159                        | -64                      |
| 2013-2014 | 0            | -2               | -2                     | 100            | 2                  | 13                   | 6                   | 121                      | -154                        | -33                      |
| 2014-2015 | 1            | -1               | 0                      | 81             | 23                 | 14                   | 8                   | 126                      | -134                        | -8                       |
| Average   | 0            | -2               | -1                     | 90             | 5                  | 16                   | 9                   | 121                      | -163                        | -43                      |