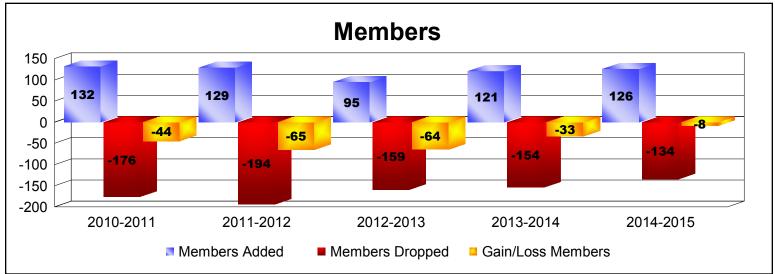

District 20 N As of June 2015 Cumulative

| Year      | New<br>Clubs | Dropped<br>Clubs | Gain/<br>Loss<br>Clubs | New<br>Members | Charter<br>Members | Reinstate<br>Members | Transfer<br>Members | Total<br>Member<br>Added | Total<br>Members<br>Dropped | Gain/<br>Loss<br>Members |
|-----------|--------------|------------------|------------------------|----------------|--------------------|----------------------|---------------------|--------------------------|-----------------------------|--------------------------|
| 2010-2011 | 0            | -2               | -2                     | 98             | 0                  | 19                   | 15                  | 132                      | -176                        | -44                      |
| 2011-2012 | 0            | -1               | -1                     | 94             | 0                  | 26                   | 9                   | 129                      | -194                        | -65                      |
| 2012-2013 | 0            | -2               | -2                     | 78             | 1                  | 10                   | 6                   | 95                       | -159                        | -64                      |
| 2013-2014 | 0            | -2               | -2                     | 100            | 2                  | 13                   | 6                   | 121                      | -154                        | -33                      |
| 2014-2015 | 1            | -1               | 0                      | 81             | 23                 | 14                   | 8                   | 126                      | -134                        | -8                       |
| Average   | 0            | -2               | -1                     | 90             | 5                  | 16                   | 9                   | 121                      | -163                        | -43                      |